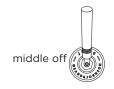

on our website: www.jee-o.com

Sedal ceramic mixing mechanism (progressive), item code 005-0104Cartridge:

Flow at water of 38°C /100,4°F. 10l p/m at 3bar pressure Connection: Thread:  $3 \times G \frac{1}{2}$ " (ø15mm / 0.6" ) British Standard Pipe (BSP)