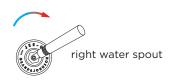

on our website: www.jee-o.com

Sedal ceramic mixing mechanism (progressive), item code 005-0104Cartridge:

Flow at water of 38°C /100,4°F. 10l p/m at 3bar pressure Connection: Thread:  $3 \times G \frac{1}{2}$ " (ø15mm / 0.6" ) British Standard Pipe (BSP)