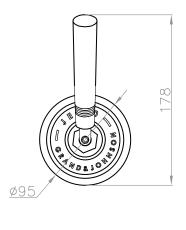

Dimension package: Total weight: L 28 x W 20 x H 14 cm 2.8 kg 0.3 kg

Package weight:

7 year warranty - The general conditions can be found on our website: www.jee-o.com/downloads

HS code: 84818011

Approvals: