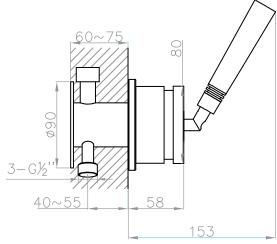

on our website: www.jee-o.com

Sedal ceramic mixing mechanism (progressive), item code 005-0104Cartridge:

Flow at water of 38°C /100,4°F. 10l p/m at 3bar pressure Connection: Thread:  $3 \times G \frac{1}{2}$ " (ø15mm / 0.6" ) British Standard Pipe (BSP)

Dimension package: Total weight: L 28 x W 20 x H 14 cm 2.8 kg 0.3 kg

Package weight:

7 year warranty - The general conditions can be found on our website: www.jee-o.com/downloads

HS code: 84818011

Approvals: