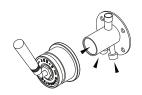

on our website: www.jee-o.com

Sedal ceramic mixing mechanism (progressive), item code 005-0104Cartridge:

Flow at water of 38°C /100,4°F. 10l p/m at 3bar pressure Connection: Thread:  $3 \times G \frac{1}{2}$ " (ø15mm / 0.6" ) British Standard Pipe (BSP)