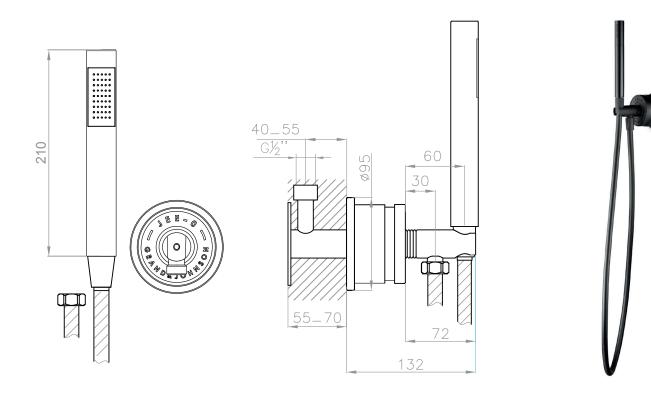

Article code:

Material: Cleaning instructions:

Flexhose:

700-6910 RAW

700-6912

1.5 Electro powder spray hammercoated black

Stainless Steel r304 download JEE-O shower and taps manual on our website: www.jee-o.com 150 cm length Connection: Thread:

Dimension package: Total weight: Package weight: G  $\frac{1}{2}$ " (ø15mm / 0.6" ) British Standard Pipe (BSP)

L 48 x W 20 x H 14 cm 2.8 kg 0.3 kg

7 year warranty - The general conditions can be found on our website: www.jee-o.com/downloads