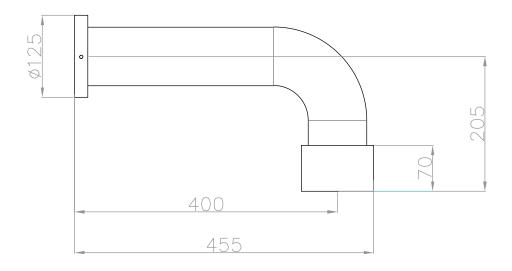

Flow at water of 38°C /100,4°F. 12I /3.2gal p/m at 3bar pressure Connection:

Thread:

G ½" (ø15mm / 0.6") nylon<sup>(out)</sup>/epdm<sup>(in)</sup> flexhose with brass swivel British Standard Pipe (BSP)

Dimension package: L 52 x W 34 x H 19 cm Total weight: Package weight: 3.8 kg 0.4 kg