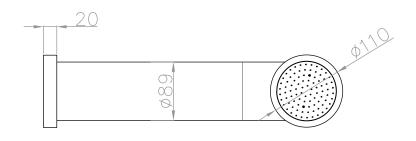

Flow at water of 38°C /100,4°F. 12I /3.2gal p/m at 3bar pressure Connection:

Thread:

G ½" (ø15mm / 0.6") nylon<sup>(out)</sup>/epdm<sup>(in)</sup> flexhose with brass swivel British Standard Pipe (BSP)

Dimension package: L 52 x W 34 x H 19 cm Total weight: Package weight: 3.8 kg 0.4 kg