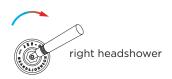

Kerox ceramic mixing mechanism (progressive) item code 005-0203 Cartridge:

Flexhose: 150 cm length

Flow <sup>at water of 38°C</sup> /100,4°F. 101/2,6gal p/m at 3bar pressure Connection:

Thread:

2 x G 1/2" (ø15mm / 0.6") nylon(0.00)0 nylon(0.00)1 flexhose with brass swivel British Standard Pipe (BSP)