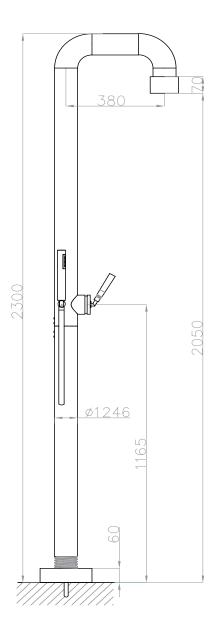

Kerox ceramic mixing mechanism (progressive) item code 005-0203 Cartridge:

Flexhose: 150 cm length

Flow <sup>at water of 38°C</sup> /100,4°F. 101/2,6gal p/m at 3bar pressure Connection:

Thread:

2 x G 1/2" (ø15mm / 0.6") nylon(0.00)0 nylon(0.00)1 flexhose with brass swivel British Standard Pipe (BSP)

Dimension package: L 150 x W 58 x H 20 cm

Total weight: Package weight: 19.4 kg 3.6 kg

Placing on a water-tight floor

7 year warranty - The general conditions can be found on our website: www.jee-o.com/downloads