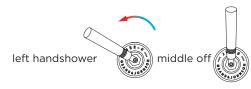

Kerox ceramic mixing mechanism (progressive) item code 005-0203 Cartridge:

Flexhose: 150 cm length

Flow <sup>at water of 38°C</sup> /100,4°F. 101/2,6gal p/m at 3bar pressure Connection:

Thread:

2 x G 1/2" (ø15mm / 0.6") nylon(0.00)0 nylon(0.00)1 flexhose with brass swivel British Standard Pipe (BSP)