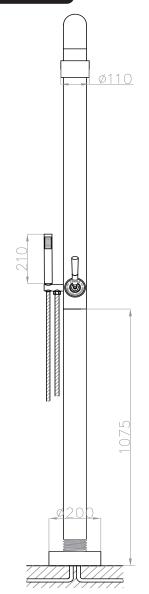

Kerox ceramic mixing mechanism (progressive) item code 005-0203 Cartridge:

Flexhose: 150 cm length

Flow <sup>at water of 38°C</sup> /100,4°F. 101/2,6gal p/m at 3bar pressure Connection:

Thread:

2 x G 1/2" (ø15mm / 0.6") nylon(0.00)0 nylon(0.00)1 flexhose with brass swivel British Standard Pipe (BSP)

Dimension package: L 150 x W 58 x H 20 cm

Total weight: Package weight: 19.4 kg 3.6 kg

Placing on a water-tight floor

7 year warranty - The general conditions can be found on our website: www.jee-o.com/downloads