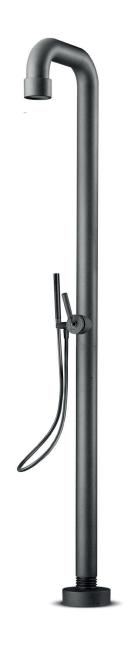

## JEE-O soho shower 02

Article code: 700-6210 RAW

700-6212

1.5 Electro powder spray hammercoated black

Material: Stainless Steel r304

download JEE-O shower and taps manual on our website: www.jee-o.com Cleaning instructions: