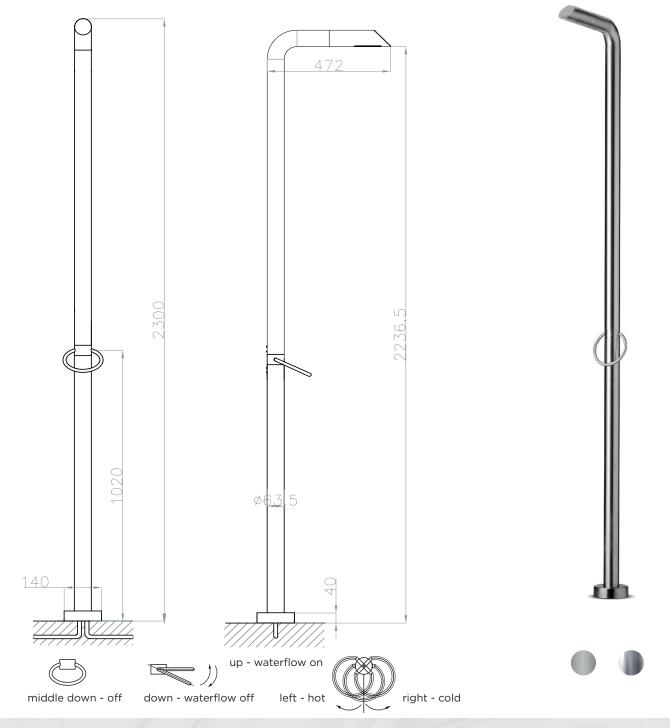

## JEE-O pure shower 01

Article code: 300-6100

Brushed 300-6101

Polished

Material: Stainless Steel r304

Cleaning instructions: download JEE-O shower and taps manual

on our website: www.jee-o.com

Sedal ceramic mixing mechanism (35mm), item code 005-0101 Cartridge:

12L p/m at 3bar pressure

Connection:

2 x G 1/2" (ø15mm / 0.6") nylon(0.00)0 nylon(0.00)1 flexhose with brass swivel British Standard Pipe (BSP) Thread:

Dimension package: Total weight: Package weight: L 158 x W 18 W 54 x H 16 cm 11.5 kg 2.0 kg

Placing on a water-tight floor

7 year warranty - The general conditions can be found on our website: www.jee-o.com/downloads

HS code: 84818011900

Approvals: SLS BS EN 817