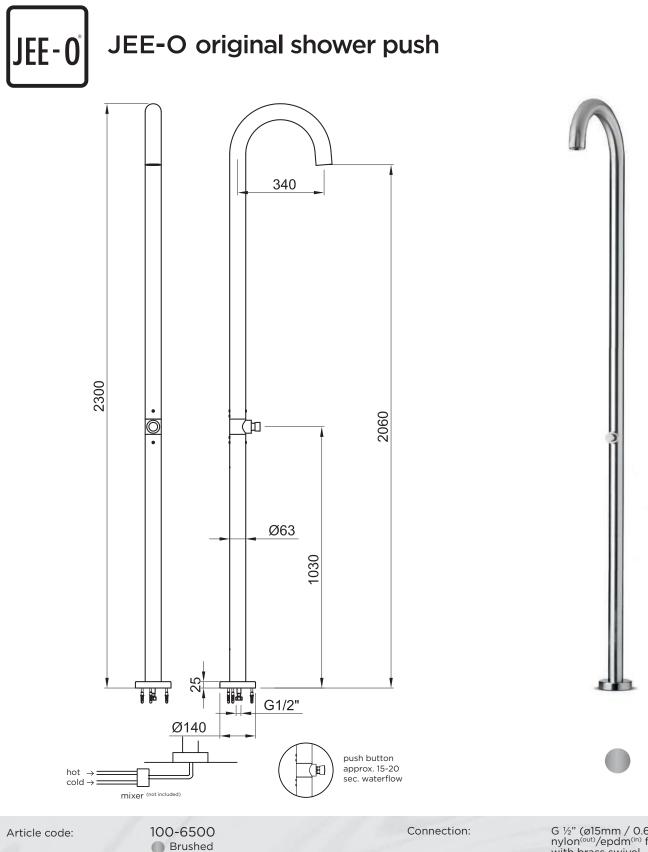

Material: Cleaning instructions:

Cartridge:

Note:

Flow <sup>at water of 38°C</sup> /100,4°F.

Stainless Steel r316 download JEE-O shower and taps manual on our website: www.jee-o.com JEE-O ceramic stop valve with on/off spindle, item code 005-0301 121 p/m at 3bar pressure 15-20 seconds

Thread: Dimension package: Total weight: Package weight:

HS code: 84818011900

Approvals:

Placing on a water-tight floor

G ½" (ø15mm / 0.6") nylon<sup>(out)</sup>/epdm<sup>(in)</sup> flexhose with brass swivel British Standard Pipe (BSP) L 158 x W 18 W 54 x H 16 cm 10.0 kg 2.0 kg

SLS BS EN 817, SS 375, AS/NZS 4020, BS EN

Flow duration:

Use of the JEE-O wall bracket (101-6000) is recommended with this model.

JEE-O original shower push specifications | February 2022

7 year warranty - The general conditions can be found on our website: www.jee-o.com/downloads