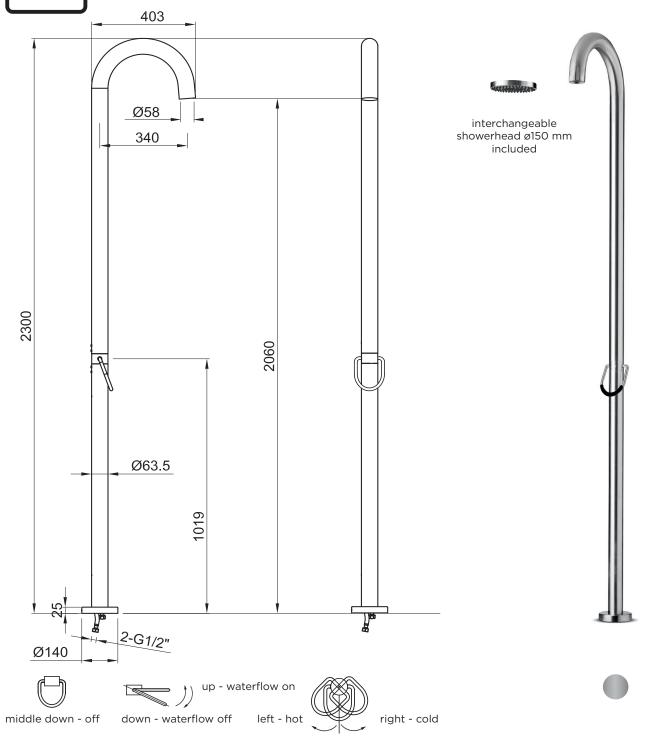

## **JEE-O** original shower 01

Article code:

Brushed stainless steel

Material:

Cleaning instructions:

Cartridge:

Interchangeable shower heads

Flow at water of 38°C /100,4°F.

100-6100

Stainless Steel r316

download JEE-O shower and taps manual

on our website: www.jee-o.com

Kerox ceramic mixing mechanism (35mm), item code 005-0101

ø58mm/43 nozzles, item code 100-6120 ø150mm/100 nozzles, item code 100-6140

12l p/m at 3bar pressure

Connection:

2 x G ½" (Ø15mm / 0.6") nylon<sup>(out)</sup>/epdm<sup>(in)</sup> flexhose with stainless steel swivel

British Standard Pipe (BSP) Thread: L 159 x W 27 W 66 x H 19 cm 12,5 kg Dimension package: Total weight: