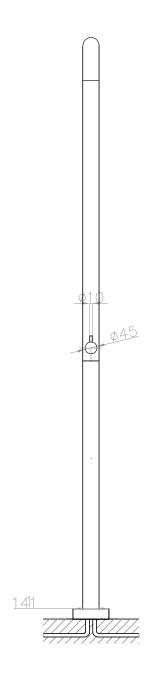

on our website: www.jee-o.com

Cartridge:

JEE-O ceramic mixing mechanism (progressive), item code 005-0402

Flow at water of 38°C /100,4°F.

121 p/m at 3bar pressure

Connection:

Thread:

2 x G 1/2" (ø15mm / 0.6") nylon(0.00)0 flexhose with brass swivel British Standard Pipe (BSP)