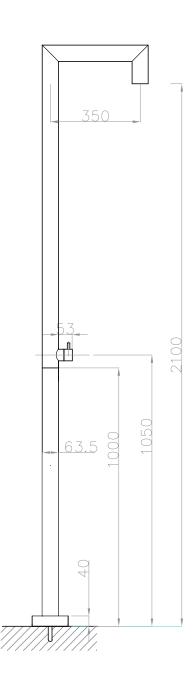

Dimension package: Total weight: Package weight:

L 158 x W 18  $\,$  W 54 x H 16 cm 11.2 kg 2.0kg

7 year warranty - The general conditions can be found on our website: www.jee-o.com/downloads

2 year warranty