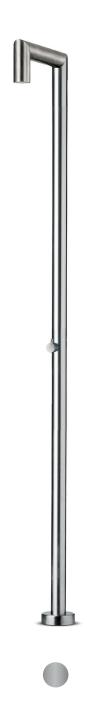

## JEE-O original shower 04

Article code:

100-6400

Brushed

Material:

Stainless Steel r304

Cleaning instructions:

download JEE-O shower and taps manual