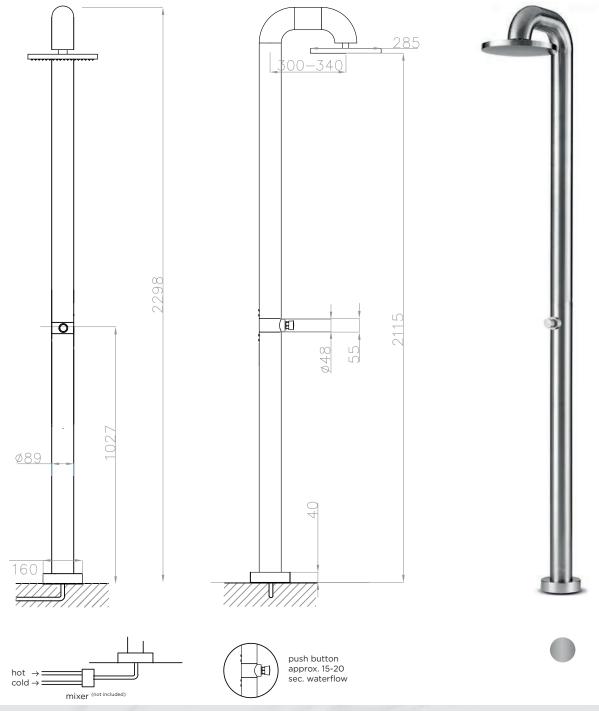

## JEE-O fatline shower push

Article code: 200-6500

Brushed Stainless Steel r316 Material:

Cleaning instructions: download JEE-O shower and taps manual

on our website: www.jee-o.com

JEE-O ceramic stop valve with on/off spindle, item code 005-0301 Cartridge:

Flow at water of 38°C /100,4°F. 121/3,2gal p/m at 3bar pressure

Flow duration: 15-20 seconds

Use of the JEE-O wall bracket (201-6000 / 201-6001) is Note:

recommended with this model.

Connection:

G ½" (ø15mm / 0.6") nylon<sup>(out)</sup>/epdm<sup>(in)</sup> flexhose with brass swivel British Standard Pipe (BSP)

Thread: L 158 x W 18 W 54 x H 21 cm 14.5 kg

Dimension package: Total weight: Package weight: 2.0 kg Placing on a water-tight floor

7 year warranty - The general conditions can be found on our website: www.jee-o.com/downloads