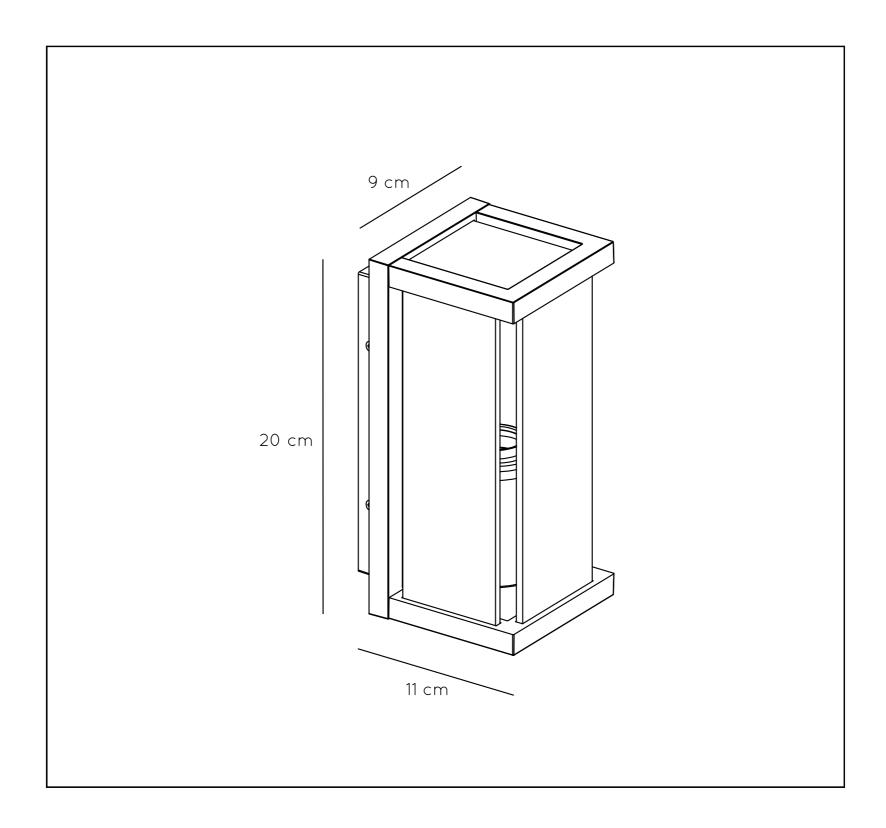

## General

Dimensions LxWxH: 9 cm x 11 cm x 20 cm

Heigth minimum: 20 cm Heigth maximum: 20 cm Dimensions shade LxWxH:-Main material: Aluminum Ceiling rose material: -

Color: Anthracite Style: Modern Shape: Square Weight: 1,50 kg Warranty: 2 years