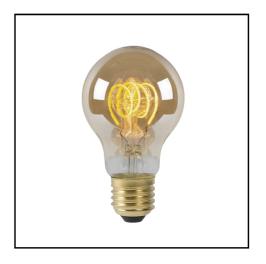

item number: 27885/01/30 EAN code: 5411212271549

**CLAIRE LED** 

RECOMMENDED LUCIDE LIGHT SOURCE

49042/05/62

**Light source dimmable:** Yes Light source incl.: No

**Light source including ?:** No

Lamp socket: E27 Light source number: -

Power requirements: 220-240 V~50 Hz **Bulb type & maximum wattage:** Max.15W

IP44

IP54

**IP65** 

**IP67** 

Explanation of IP numbers for degrees of protection, see safety instruction manual in the box.