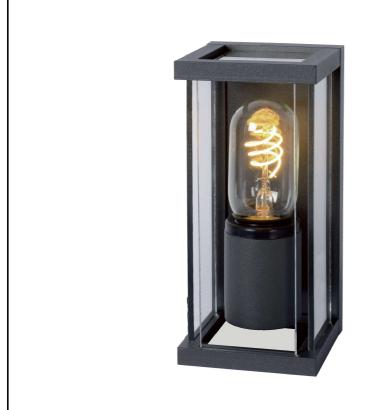

item number: 27885/01/30 EAN code: 5411212271549

**CLAIRE LED** 

RECOMMENDED LUCIDE LIGHT SOURCE

49042/05/62

**Light source dimmable:** Yes Light source incl.: No

## General

Dimensions LxWxH: 9 cm x 11 cm x 20 cm

Heigth minimum: 20 cm Heigth maximum: 20 cm Dimensions shade LxWxH:-Main material: Aluminum Ceiling rose material: -

Color: Anthracite Style: Modern Shape: Square Weight: 1,50 kg Warranty: 2 years

## **CLAIRE LED**

Item number: 27885/01/30 EAN code: 5411212271549

For more specifications, dimensions please visit www.lucide.com