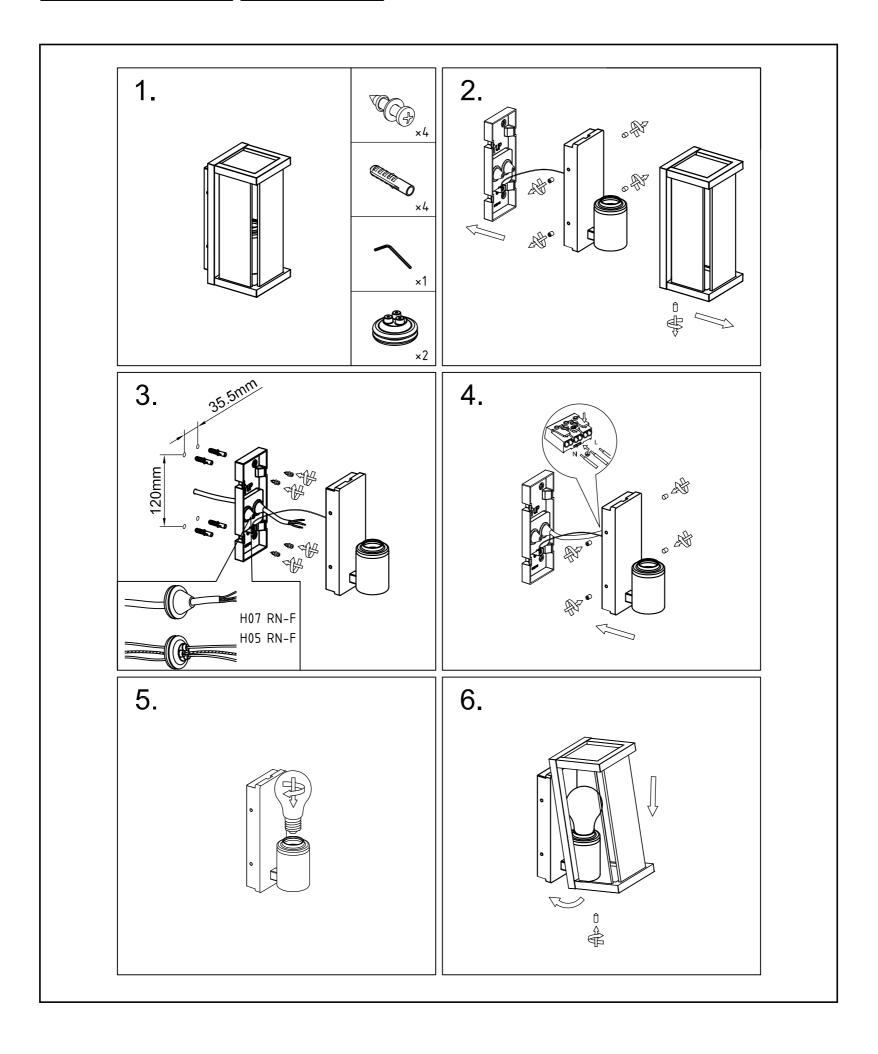

Anthracite Style: Modern Shape: Square Weight: 1,50 kg Warranty: 2 years

## **Product specifications**

Dimmable: No Light direction: -

Adjustable in heigth: No **Directional:** Not Directional

Cable: No Cable length:

Sensor: Without Sensor Control: Light Switch Control

IP-Class:54 Electric class:1

**Light source including ?:** No

Lamp socket: E27 Light source number: -

Power requirements: 220-240 V~50 Hz **Bulb type & maximum wattage:** Max.15W



IP44

IP54

**IP65** 

**IP67** 

Explanation of IP numbers for degrees of protection, see safety instruction manual in the box.

For more specifications of this product please visit www.lucide.com



## **CLAIRE LED**

Item number: 27885/01/30 EAN code: 5411212271549



For more specifications, dimensions please visit www.lucide.com