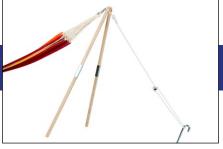

In the garden or when camping: You are always able to find ONE tree or ONE wall of a house, only a second appropriate hanging point is often lacking. To address this, we have for years been producing the amazing solution that is Madera: The ashwood stand is anchored in the ground with a ground peg – voilà, the second tree is ready and the hammock can be hung up.

Madera can be easily dismantled without screws, reducing packing volume when camping. Easy system, perfect stability!