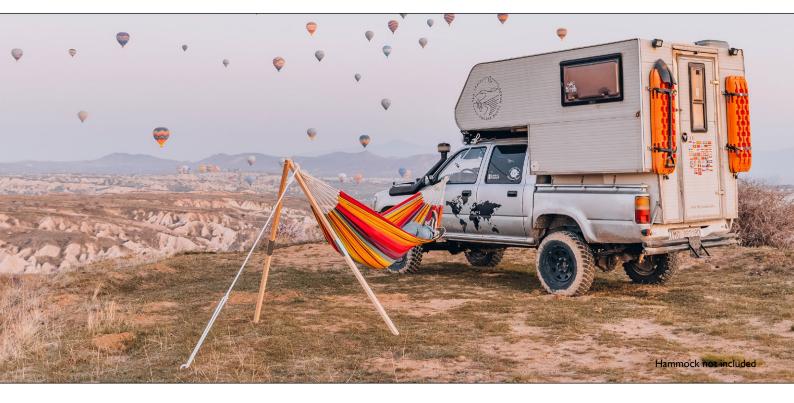

In the garden or when camping: You are always able to find ONE tree or ONE wall of a house, only a second appropriate hanging point is often lacking. To address this, we have for years been producing the amazing solution that is Madera: The ashwood stand is anchored in the ground with a ground peg – voilà, the second tree is ready and the hammock can be hung up.

Madera can be easily dismantled without screws, reducing packing volume when camping. Easy system, perfect stability!