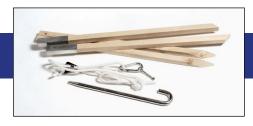

## **Product data:**

ca. 165 cm max. 100 kg ca. 4,0 kg

- Item number/EAN:
- Material:
- Packaging:
- Can be combined with:
- Customs tariff number:
- Country of origin:
- Individual pack dimensions:
- Master box:

AZ-4030100 / 4030454000086

ashwood / Fittings: tempered steel / Rope: PP (Polypropylene)

Cardboard box with detailed product information

Suitable for all AMAZONAS hammocks

4421999999

China

approx.  $910 \times 95 \times 100 \text{ mm}$ 