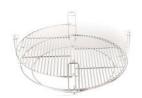

# Specifications

| Dimensions                                                                                         | Cooking Surface                                           | Weight  | Heat Range     |
|----------------------------------------------------------------------------------------------------|-----------------------------------------------------------|---------|----------------|
| 22.3 in W x 34 in H x 30.2 in D<br>47 in W x 50.5 in H x 30.2 in D<br>(inc cart and shelves)       | 18" Diameter<br>510 sq in (661 sq in with rack extension) | 282 lbs | 225°F - 750°F+ |
| 56.6 cm W x 86.4 cm H x 76.7 cm D<br>119.4 cm W x 128.3 cm H x 76.7 cm D<br>(inc cart and shelves) | 46cm Diameter<br>3,292 sq cm (4,264 with rack extension)  | 128 kg  | 82°C – 399°C   |