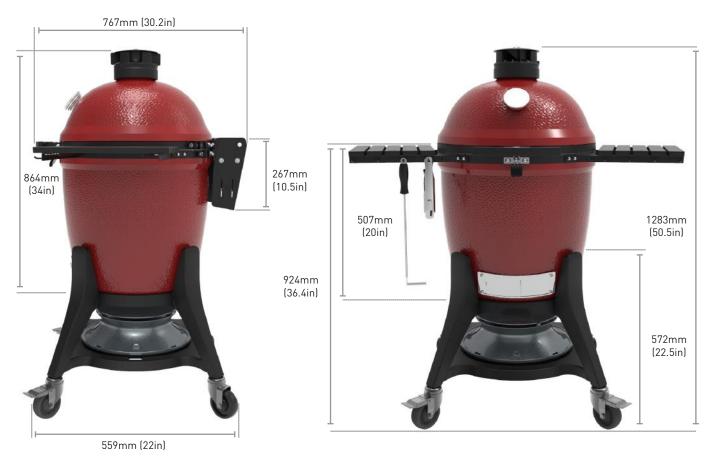

# Specifications

| Dimensions                                                                                         | Cooking Surface                                           | Weight  | Heat Range     |
|----------------------------------------------------------------------------------------------------|-----------------------------------------------------------|---------|----------------|
| 22.3 in W x 34 in H x 30.2 in D<br>47 in W x 50.5 in H x 30.2 in D<br>(inc cart and shelves)       | 18" Diameter<br>510 sq in (661 sq in with rack extension) | 282 lbs | 225°F - 750°F+ |
| 56.6 cm W x 86.4 cm H x 76.7 cm D<br>119.4 cm W x 128.3 cm H x 76.7 cm D<br>(inc cart and shelves) | 46cm Diameter<br>3,292 sq cm (4,264 with rack extension)  | 128 kg  | 82°C – 399°C   |

### **Dimensions & Installation Guide**

### **IMPORTANT DIMENSION NOTES**

Please use this as a general guide for installing a Classic III ceramic grill in a built-in outdoor kitchen or grill table. Drawing is not to scale.

### SIDE VIEW FRONT VIEW