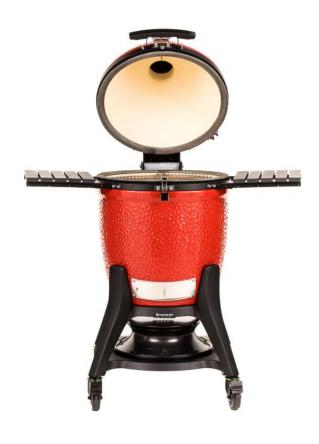

## **Features & Components**

**INTERNAL COMPONENTS** 

FireBox

Patented Hyperbolic Insert

Kontrol Tower Top Vent

Aluminum Side Shelves

Stainless Steel Latch

Premium Cart

Patented Ash Collector

Air Lift Hinge

Divide & Conquer® System

Charcoal Basket

Gasket

Thermometer