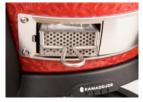

## **Features & Components**

**INTERNAL COMPONENTS** 

FireBox

Patented Hyperbolic Insert

Kontrol Tower Top Vent

Aluminum Side Shelves

Stainless Steel Latch

Premium Cart

Patented Ash Collector

Air Lift Hinge

Divide & Conquer® System

Charcoal Basket

Gasket

Thermometer