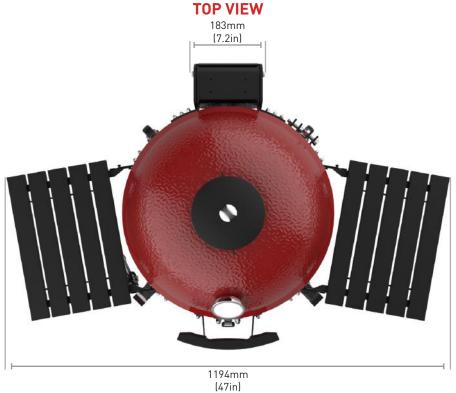

# Specifications

| Dimensions                                                                                         | Cooking Surface                                           | Weight  | Heat Range     |
|----------------------------------------------------------------------------------------------------|-----------------------------------------------------------|---------|----------------|
| 22.3 in W x 34 in H x 30.2 in D<br>47 in W x 50.5 in H x 30.2 in D<br>(inc cart and shelves)       | 18" Diameter<br>510 sq in (661 sq in with rack extension) | 282 lbs | 225°F - 750°F+ |
| 56.6 cm W x 86.4 cm H x 76.7 cm D<br>119.4 cm W x 128.3 cm H x 76.7 cm D<br>(inc cart and shelves) | 46cm Diameter<br>3,292 sq cm (4,264 with rack extension)  | 128 kg  | 82°C – 399°C   |

### **Dimensions & Installation Guide**

### **IMPORTANT DIMENSION NOTES**

Please use this as a general guide for installing a Classic III ceramic grill in a built-in outdoor kitchen or grill table. Drawing is not to scale.