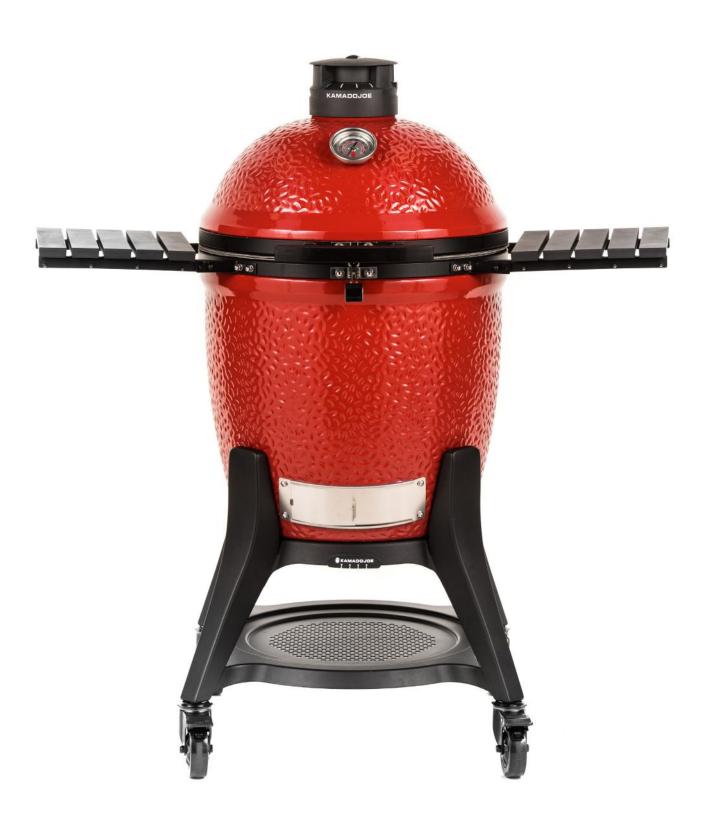

## **Features & Components**

**INTERNAL COMPONENTS** 

FireBox

Patented Hyperbolic Insert

Kontrol Tower Top Vent

Aluminum Side Shelves

Stainless Steel Latch

Premium Cart

Patented Ash Collector

Air Lift Hinge

Divide & Conquer® System

Charcoal Basket

Gasket

Thermometer

# Specifications

| Dimensions                                                                                         | Cooking Surface                                           | Weight  | Heat Range     |
|----------------------------------------------------------------------------------------------------|-----------------------------------------------------------|---------|----------------|
| 22.3 in W x 34 in H x 30.2 in D<br>47 in W x 50.5 in H x 30.2 in D<br>(inc cart and shelves)       | 18" Diameter<br>510 sq in (661 sq in with rack extension) | 282 lbs | 225°F - 750°F+ |
| 56.6 cm W x 86.4 cm H x 76.7 cm D<br>119.4 cm W x 128.3 cm H x 76.7 cm D<br>(inc cart and shelves) | 46cm Diameter<br>3,292 sq cm (4,264 with rack extension)  | 128 kg  | 82°C – 399°C   |