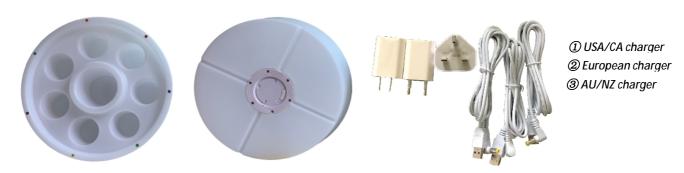

## I. Technical Parameters

**1. Charger AC input:** 110~220V / 50-60 Hz

2. Charger DC output: 5V, 600mA

**3. Battery performance:** Lithium Battery 3600mAh, charging time 5-6hrs, working for 8-12hrs.

**4. Life-Span:** 50,000 hours

## **III. Battary Charging**

Insert the charger into the electricity socket, then the red indicator light is on, which means the bar is charging; when the indicator light turns into green, the charging is completed.