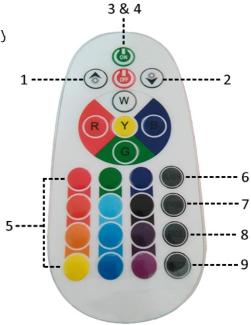

**5. Color:** 16 colors, switched by remote controller, or automatically

6. Remote controller functions:

1). Increase brightness of a single color

2). Decrease brightness of a single color

3). Turn on the LED lighting

4). Turn off the LED lighting

5). Quick select (16 colors)

6-9). Switch color modes - 4 Modes

Remote controller using distance: 10 meter

7. charging times: 1000-1500 times

PE Plastic- Polyethylene (LLDPE):