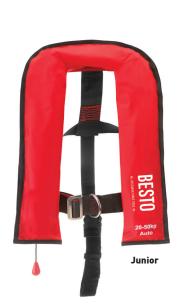

## **BESTO 100N JUNIOR LIFEJACKETS**

This jacket is specially designed for young children from appr. 20 kg. The Besto junior lifejackets are always automatically and manually activated. It has a very good body fit due to the soft outer cover and special neck shape. The collar is strapped onto the back, this gives a comfortable neck fit

When inflated, by means of the 24 grams CO2 cylinder, the jackets have 100N buoyancy that gives a good neck/ head support, a good in water body position as well as a high Freeboard.

- All off the junior jackets come standard with a crotch strap, to enhance performance and freeboard.
- Also standard on all the juniors is the integrated Safety Harness.
- The juniors are available in Red, Ocean Blue and Pink

| Size/type         | Junior                        | 20 - 50 kg                           |          |  |
|-------------------|-------------------------------|--------------------------------------|----------|--|
|                   |                               |                                      |          |  |
| Buoyancy          | Junior                        | Inflatable 100N                      |          |  |
|                   |                               |                                      |          |  |
| System            | United Mo                     | ulders MK5 standard                  | standard |  |
|                   | United Mo                     | ulders CXI Clear Indicator pro style | e        |  |
|                   |                               |                                      |          |  |
| CO2 cylinder      | Junior                        | 24 gram                              |          |  |
|                   |                               |                                      |          |  |
| Article no/colour | 20427550                      | Auto/Harness I                       | Red      |  |
|                   | 20427549                      | Auto/Harness I                       | Pink     |  |
|                   | 20427548                      | Auto/Harness I                       | Blue     |  |
|                   | 20427010                      | Auto/Harness PRO CXI                 | Red      |  |
|                   |                               |                                      |          |  |
| Standard          | Adjustable                    | e crotch strap (Junior)              |          |  |
|                   | "All Weather Cartridge"       |                                      |          |  |
|                   |                               |                                      |          |  |
| Extra pro series  | Fleece comfort collar         |                                      |          |  |
|                   | Clear Indicator Window/System |                                      |          |  |
|                   | Reflextive panel cover        |                                      |          |  |
|                   |                               |                                      |          |  |
| Accessories       | 20427021                      | Recharge set auto 100N               | 1        |  |
|                   | 20427028                      | Recharge set auto CXI PRO 100N       | ١        |  |