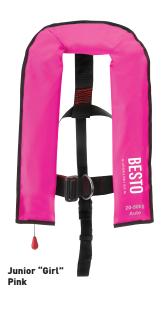

When inflated, by means of the 24 grams CO2 cylinder, the jackets have 100N buoyancy that gives a good neck/ head support, a good in water body position as well as a high Freeboard.

- All off the junior jackets come standard with a crotch strap, to enhance performance and freeboard.
- Also standard on all the juniors is the integrated Safety Harness.
- The juniors are available in Red, Ocean Blue and Pink

| Size/type         | Junior                        | 20 - 50 kg                           |          |  |
|-------------------|-------------------------------|--------------------------------------|----------|--|
|                   |                               |                                      |          |  |
| Buoyancy          | Junior                        | Inflatable 100N                      |          |  |
|                   |                               |                                      |          |  |
| System            | United Mo                     | ulders MK5 standard                  | standard |  |
|                   | United Mo                     | ulders CXI Clear Indicator pro style | e        |  |
|                   |                               |                                      |          |  |
| CO2 cylinder      | Junior                        | 24 gram                              |          |  |
|                   |                               |                                      |          |  |
| Article no/colour | 20427550                      | Auto/Harness I                       | Red      |  |
|                   | 20427549                      | Auto/Harness I                       | Pink     |  |
|                   | 20427548                      | Auto/Harness I                       | Blue     |  |
|                   | 20427010                      | Auto/Harness PRO CXI                 | Red      |  |
|                   |                               |                                      |          |  |
| Standard          | Adjustable                    | e crotch strap (Junior)              |          |  |
|                   | "All Weather Cartridge"       |                                      |          |  |
|                   |                               |                                      |          |  |
| Extra pro series  | Fleece comfort collar         |                                      |          |  |
|                   | Clear Indicator Window/System |                                      |          |  |
|                   | Reflextive panel cover        |                                      |          |  |
|                   |                               |                                      |          |  |
| Accessories       | 20427021                      | Recharge set auto 100N               | 1        |  |
|                   | 20427028                      | Recharge set auto CXI PRO 100N       | ١        |  |