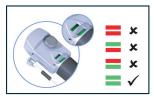

## **JUNIOR PRO**

The Junior Pro is an Upgraded/ Enhanced lifejacket with extra standard featured items on, as:

- Reflective panel on cover for extra safety
- Pro sensor due indicator mechanism and inspection window.
  This to check in one glance if the automatic is "operational"
- Fleece collar for extra neck comfort.