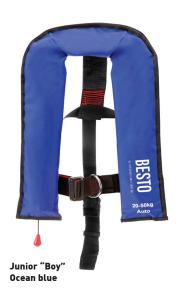

## **BESTO 100N JUNIOR LIFEJACKETS**

This jacket is specially designed for young children from appr. 20 kg. The Besto junior lifejackets are always automatically and manually activated. It has a very good body fit due to the soft outer cover and special neck shape. The collar is strapped onto the back, this gives a comfortable neck fit

When inflated, by means of the 24 grams CO2 cylinder, the jackets have 100N buoyancy that gives a good neck/ head support, a good in water body position as well as a high Freeboard.

- All off the junior jackets come standard with a crotch strap, to enhance performance and freeboard.
- Also standard on all the juniors is the integrated Safety Harness.
- The juniors are available in Red, Ocean Blue and Pink

| Size/type         | Junior                        | 20 - 50 kg                           |          |  |
|-------------------|-------------------------------|--------------------------------------|----------|--|
|                   |                               |                                      |          |  |
| Buoyancy          | Junior                        | Inflatable 100N                      |          |  |
|                   |                               |                                      |          |  |
| System            | United Mo                     | ulders MK5 standard                  | standard |  |
|                   | United Mo                     | ulders CXI Clear Indicator pro style | e        |  |
|                   |                               |                                      |          |  |
| CO2 cylinder      | Junior                        | 24 gram                              |          |  |
|                   |                               |                                      |          |  |
| Article no/colour | 20427550                      | Auto/Harness I                       | Red      |  |
|                   | 20427549                      | Auto/Harness I                       | Pink     |  |
|                   | 20427548                      | Auto/Harness I                       | Blue     |  |
|                   | 20427010                      | Auto/Harness PRO CXI                 | Red      |  |
|                   |                               |                                      |          |  |
| Standard          | Adjustable                    | e crotch strap (Junior)              |          |  |
|                   | "All Weather Cartridge"       |                                      |          |  |
|                   |                               |                                      |          |  |
| Extra pro series  | Fleece comfort collar         |                                      |          |  |
|                   | Clear Indicator Window/System |                                      |          |  |
|                   | Reflextive panel cover        |                                      |          |  |
|                   |                               |                                      |          |  |
| Accessories       | 20427021                      | Recharge set auto 100N               | 1        |  |
|                   | 20427028                      | Recharge set auto CXI PRO 100N       | ١        |  |