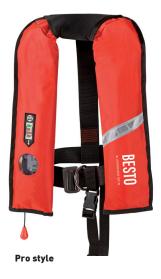

## **JUNIOR PRO**

The Junior Pro is an Upgraded/ Enhanced lifejacket with extra standard featured items on, as:

- Reflective panel on cover for extra safety
- Pro sensor due indicator mechanism and inspection window.
  This to check in one glance if the automatic is "operational"
- Fleece collar for extra neck comfort.

| Size/type         | Junior                        | 20 - 50 kg                           |          |  |
|-------------------|-------------------------------|--------------------------------------|----------|--|
|                   |                               |                                      |          |  |
| Buoyancy          | Junior                        | Inflatable 100N                      |          |  |
|                   |                               |                                      |          |  |
| System            | United Mo                     | ulders MK5 standard                  | standard |  |
|                   | United Mo                     | ulders CXI Clear Indicator pro style | e        |  |
|                   |                               |                                      |          |  |
| CO2 cylinder      | Junior                        | 24 gram                              |          |  |
|                   |                               |                                      |          |  |
| Article no/colour | 20427550                      | Auto/Harness I                       | Red      |  |
|                   | 20427549                      | Auto/Harness I                       | Pink     |  |
|                   | 20427548                      | Auto/Harness I                       | Blue     |  |
|                   | 20427010                      | Auto/Harness PRO CXI                 | Red      |  |
|                   |                               |                                      |          |  |
| Standard          | Adjustable                    | e crotch strap (Junior)              |          |  |
|                   | "All Weather Cartridge"       |                                      |          |  |
|                   |                               |                                      |          |  |
| Extra pro series  | Fleece comfort collar         |                                      |          |  |
|                   | Clear Indicator Window/System |                                      |          |  |
|                   | Reflextive panel cover        |                                      |          |  |
|                   |                               |                                      |          |  |
| Accessories       | 20427021                      | Recharge set auto 100N               | 1        |  |
|                   | 20427028                      | Recharge set auto CXI PRO 100N       | ١        |  |