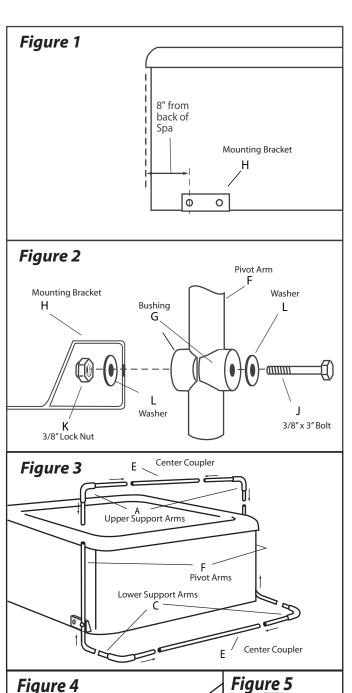

#### Step #2

Slide the Mounting Brackets under the spa (see Fig. 1). Note: Be sure to use the pivot hole closest to the back of the spa.

#### Step #3

Connect the Pivot Arms to the Mounting Brackets (see Fig. 2). After the Pivot Arms are connected, tilt them back into the upright position.

#### Step #4

Insert the long end of the Support Arms into the Coupler Piece. Then slide the Support Arms into the Pivot Arms (see Fig. 3). Note: The Upper Suport Arm is the longer of the two Support Arms. Next, insert the Lower Support Arms into the other Coupler Piece, then slide the Lower Support Arms into the remaining end of the Pivot Arms (see Fig. 3).

## Step #5

Lay the Covermate on the spa cover. Adjust and center the Upper Coupler Piece and Support Arms so that the Coupler Piece is lying parallel to the spa cover's hinge, about 1/2" away (see Fig. 4). Using the #10 self tapping screws, fasten the Support Arms to the Pivot Arms and the Coupler Piece. Note: Be sure to rotate the Coupler Piece so that the inserted screws are at a horizontal angle with the heads facing the back of the spa. Repeat this procedure for the Lower Support Arms.

### Step #7

Attach the provided 3 hook TowelMate on the preferred side of your Covermate, by simply snapping it into place and inserting the middle self tapping screw (see Fig. 5).

Do not use the Covermate in high wind condition. Injury from the spa cover being blown over and impacting the spa user can occur.