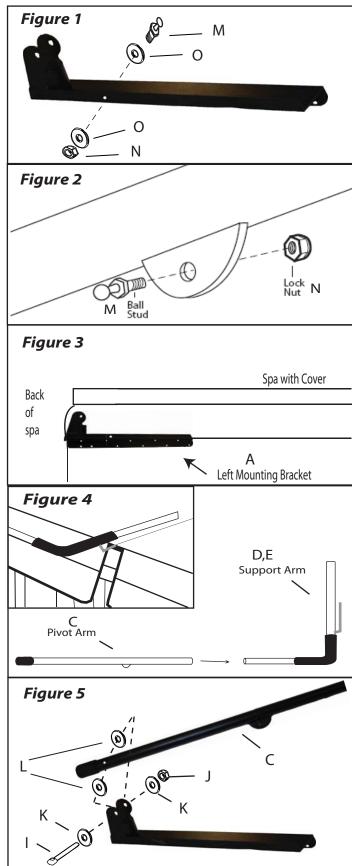

# Step #1

Attach the Ball Studs to the Mounting Brackets, making sure the Ball Stud is facing the inside of the bracket (See Fig. 1). Attach the remaining Ball Studs to the Pivot Arms, making sure the Ball Studs are pointed away from the spa (See Fig. 2).

# Step #2

Using the #10 x 1" screws, attach the Left and Right Mounting Brackets, even with the back of the spa, to the appropriate sides of the spa (See Fig. 3).

### Step #3

Starting with the left side first, Slide the U-shaped retainer clip between the two cover halves with the horizontal part touching the underside of the cover hinge (See Fig. 4). Note: Do not insert the U-shaped retainer clip in-between the seams of the **spa cover.** Repeat the process for the right side of the spa.

## Step #4

Slide the Left and Right Pivot Arms into the ends of the Support Arms (See Fig. 4). Note: Do not insert the self-tapping screws at this time, this will be completed in step #5. Next connect the Pivot Arms to the Mounting Brackets (See Fig. 5). Be sure to run the Hex Cap Bolts as pictured. Note: Lightly tighten the nut so the pivot arm can move freely.

Fasten the Pivot Arms to the Support Arms using the 5/8" Self-Tapping Screws.