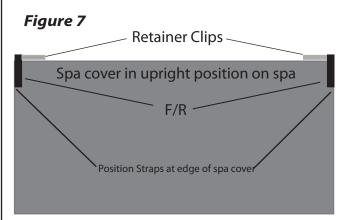

## Step #6

Attach each Lockdown Strap to a 6" piece of Dual Lock w/VHB, that is included, by pinching the two pieces together to form one piece (See Fig. 6). Next, fold the cover over on top of itself and slide the looped end of the Strap over the retainer portion of the Support Arm (See Fig. 7). Using the Covermate, lift the cover off the spa and place it in the upright position. Pull down on the end of the Strap and mark where it will be attached to the cover (See Fig. 7). Using the supplied alcohol wipe, clean the area of the underside of the cover where the strap is to be adhered to thoroughly. Pull down tightly while removing the backing off the sticky side of the strap and press onto the cover. Note: Wait 15 minutes before operation of your Covermate ECO III. After determining strap position, close cover and re-snug Lockdown Strap.