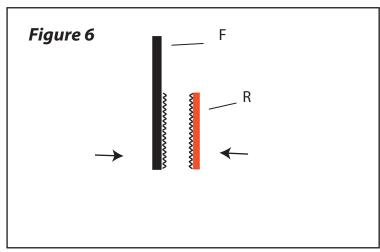

## Step #6

Attach each Lockdown Strap to a 6" piece of Dual Lock w/VHB, that is included, by pinching the two pieces together to form one piece (See Fig. 6). Next, fold the cover over on top of itself and slide the looped end of the Strap over the retainer portion of the Support Arm (See Fig. 7). Using the Covermate, lift the cover off the spa and place it in the upright position. Pull down on the end of the Strap and mark where it will be attached to the cover (See Fig. 7). Using the supplied alcohol wipe, clean the area of the underside of the cover where the strap is to be adhered to thoroughly. Pull down tightly while removing the backing off the sticky side of the strap and press onto the cover. Note: Wait 15 minutes before operation of your Covermate ECO III. After determining strap position, close cover and re-snug Lockdown Strap.